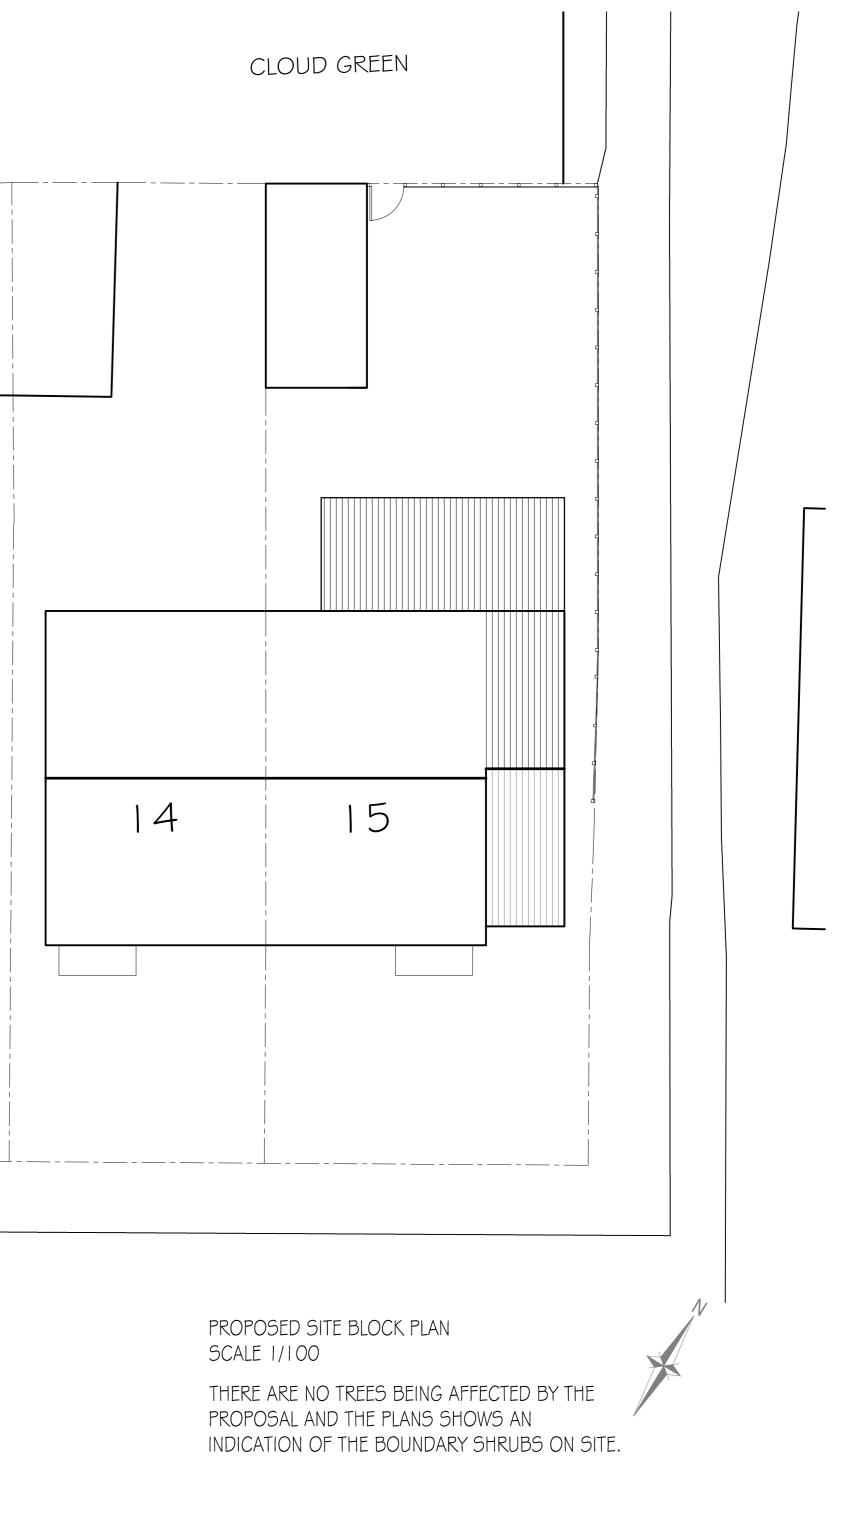

PROPOSED GROUND FLOOR PLAN

This drawing is the property of SPG DESIGN LIMITED. Copyright is reserved by them and no part of this drawing may be reproduced in any form, material or electronic format without the written consent of the copyright owner. The drawing is issued on the condition that it is not copied, reproduced, retained or disclosed to any unauthorised person, either wholly or in part without the consent in writing of:

\_\_\_\_\_

Do not scale off this drawing - All dimensions and setting out to be verified on site. If in doubt contact the originator for clarification. NOTES:

Project Title: Two-storey side and rear extension to form 2 four bedrooms flats to be used as HIMO, sui generis Drawing Title: Existing and Proposed details Project No: Dwg No: Revision: 8125 03 С

Drawn:

Scale: 1:50 1:100 @ A0 Mar 2019 JJ \_\_\_\_\_ COPYRIGHT © 2004 SPG DESIGN LTD. ALL RIGHTS RESERVED.

PROPOSED FIRST FLOOR PLAN