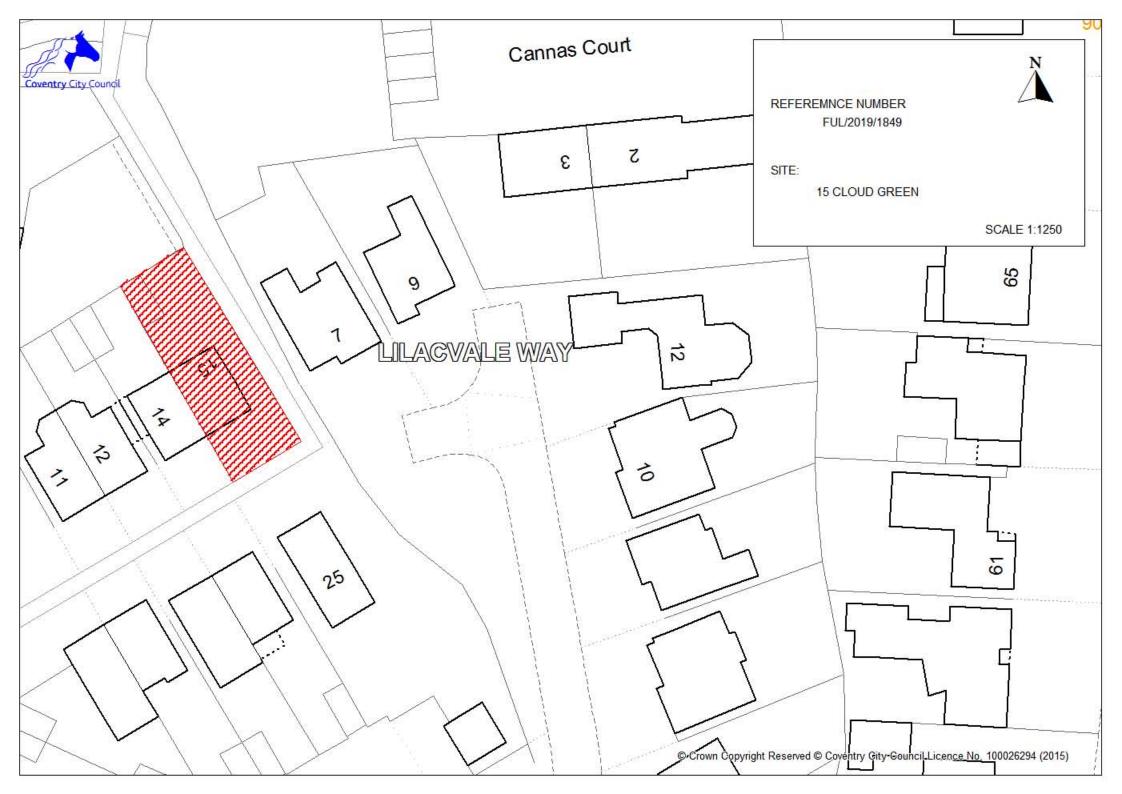

PROPOSED GROUND FLOOR PLAN

This drawing is the property of SPG DESIGN LIMITED. Copyright is reserved by them and no part of this drawing may be reproduced in any form, material or electronic format without the written consent of the copyright owner. The drawing is issued on the condition that it is not copied, reproduced, retained or disclosed to any unauthorised person, either wholly or in part without the consent in writing of:

\_\_\_\_\_

Do not scale off this drawing - All dimensions and setting out to be verified on site. If in doubt contact the originator for clarification. NOTES:

Project Title: Two-storey side and rear extension to form 2 four bedrooms flats to be used as HIMO, sui generis Drawing Title: Existing and Proposed details Project No: Dwg No: Revision: 8125 03 С

Drawn:

Scale: 1:50 1:100 @ A0 Mar 2019 JJ \_\_\_\_\_ COPYRIGHT © 2004 SPG DESIGN LTD. ALL RIGHTS RESERVED.

PROPOSED FIRST FLOOR PLAN