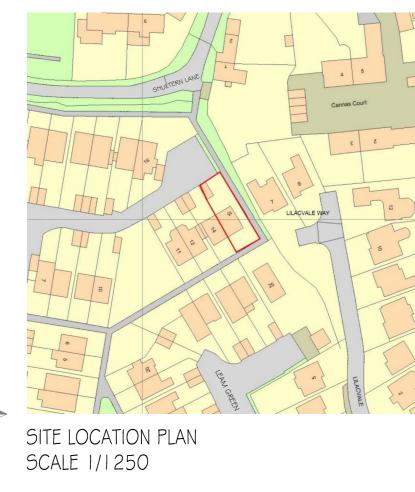

PROPOSED GROUND FLOOR PLAN













This drawing is the property of SPG DESIGN LIMITED. Copyright is reserved by them and no part of this drawing may be reproduced in any form, material or electronic format without the written consent of the copyright owner. The drawing is issued on the condition that it is not copied, reproduced, retained or disclosed to any unauthorised person, either wholly or in part without the consent in writing of:

\_\_\_\_\_

Do not scale off this drawing - All dimensions and setting out to be verified on site. If in doubt contact the originator for clarification. NOTES:



Project Title: Two-storey side and rear extension to form 2 four bedrooms flats to be used as HIMO, sui generis Drawing Title: Existing and Proposed details Project No: Dwg No: Revision: 8125 03 С

Drawn:

Scale: 1:50 1:100 @ A