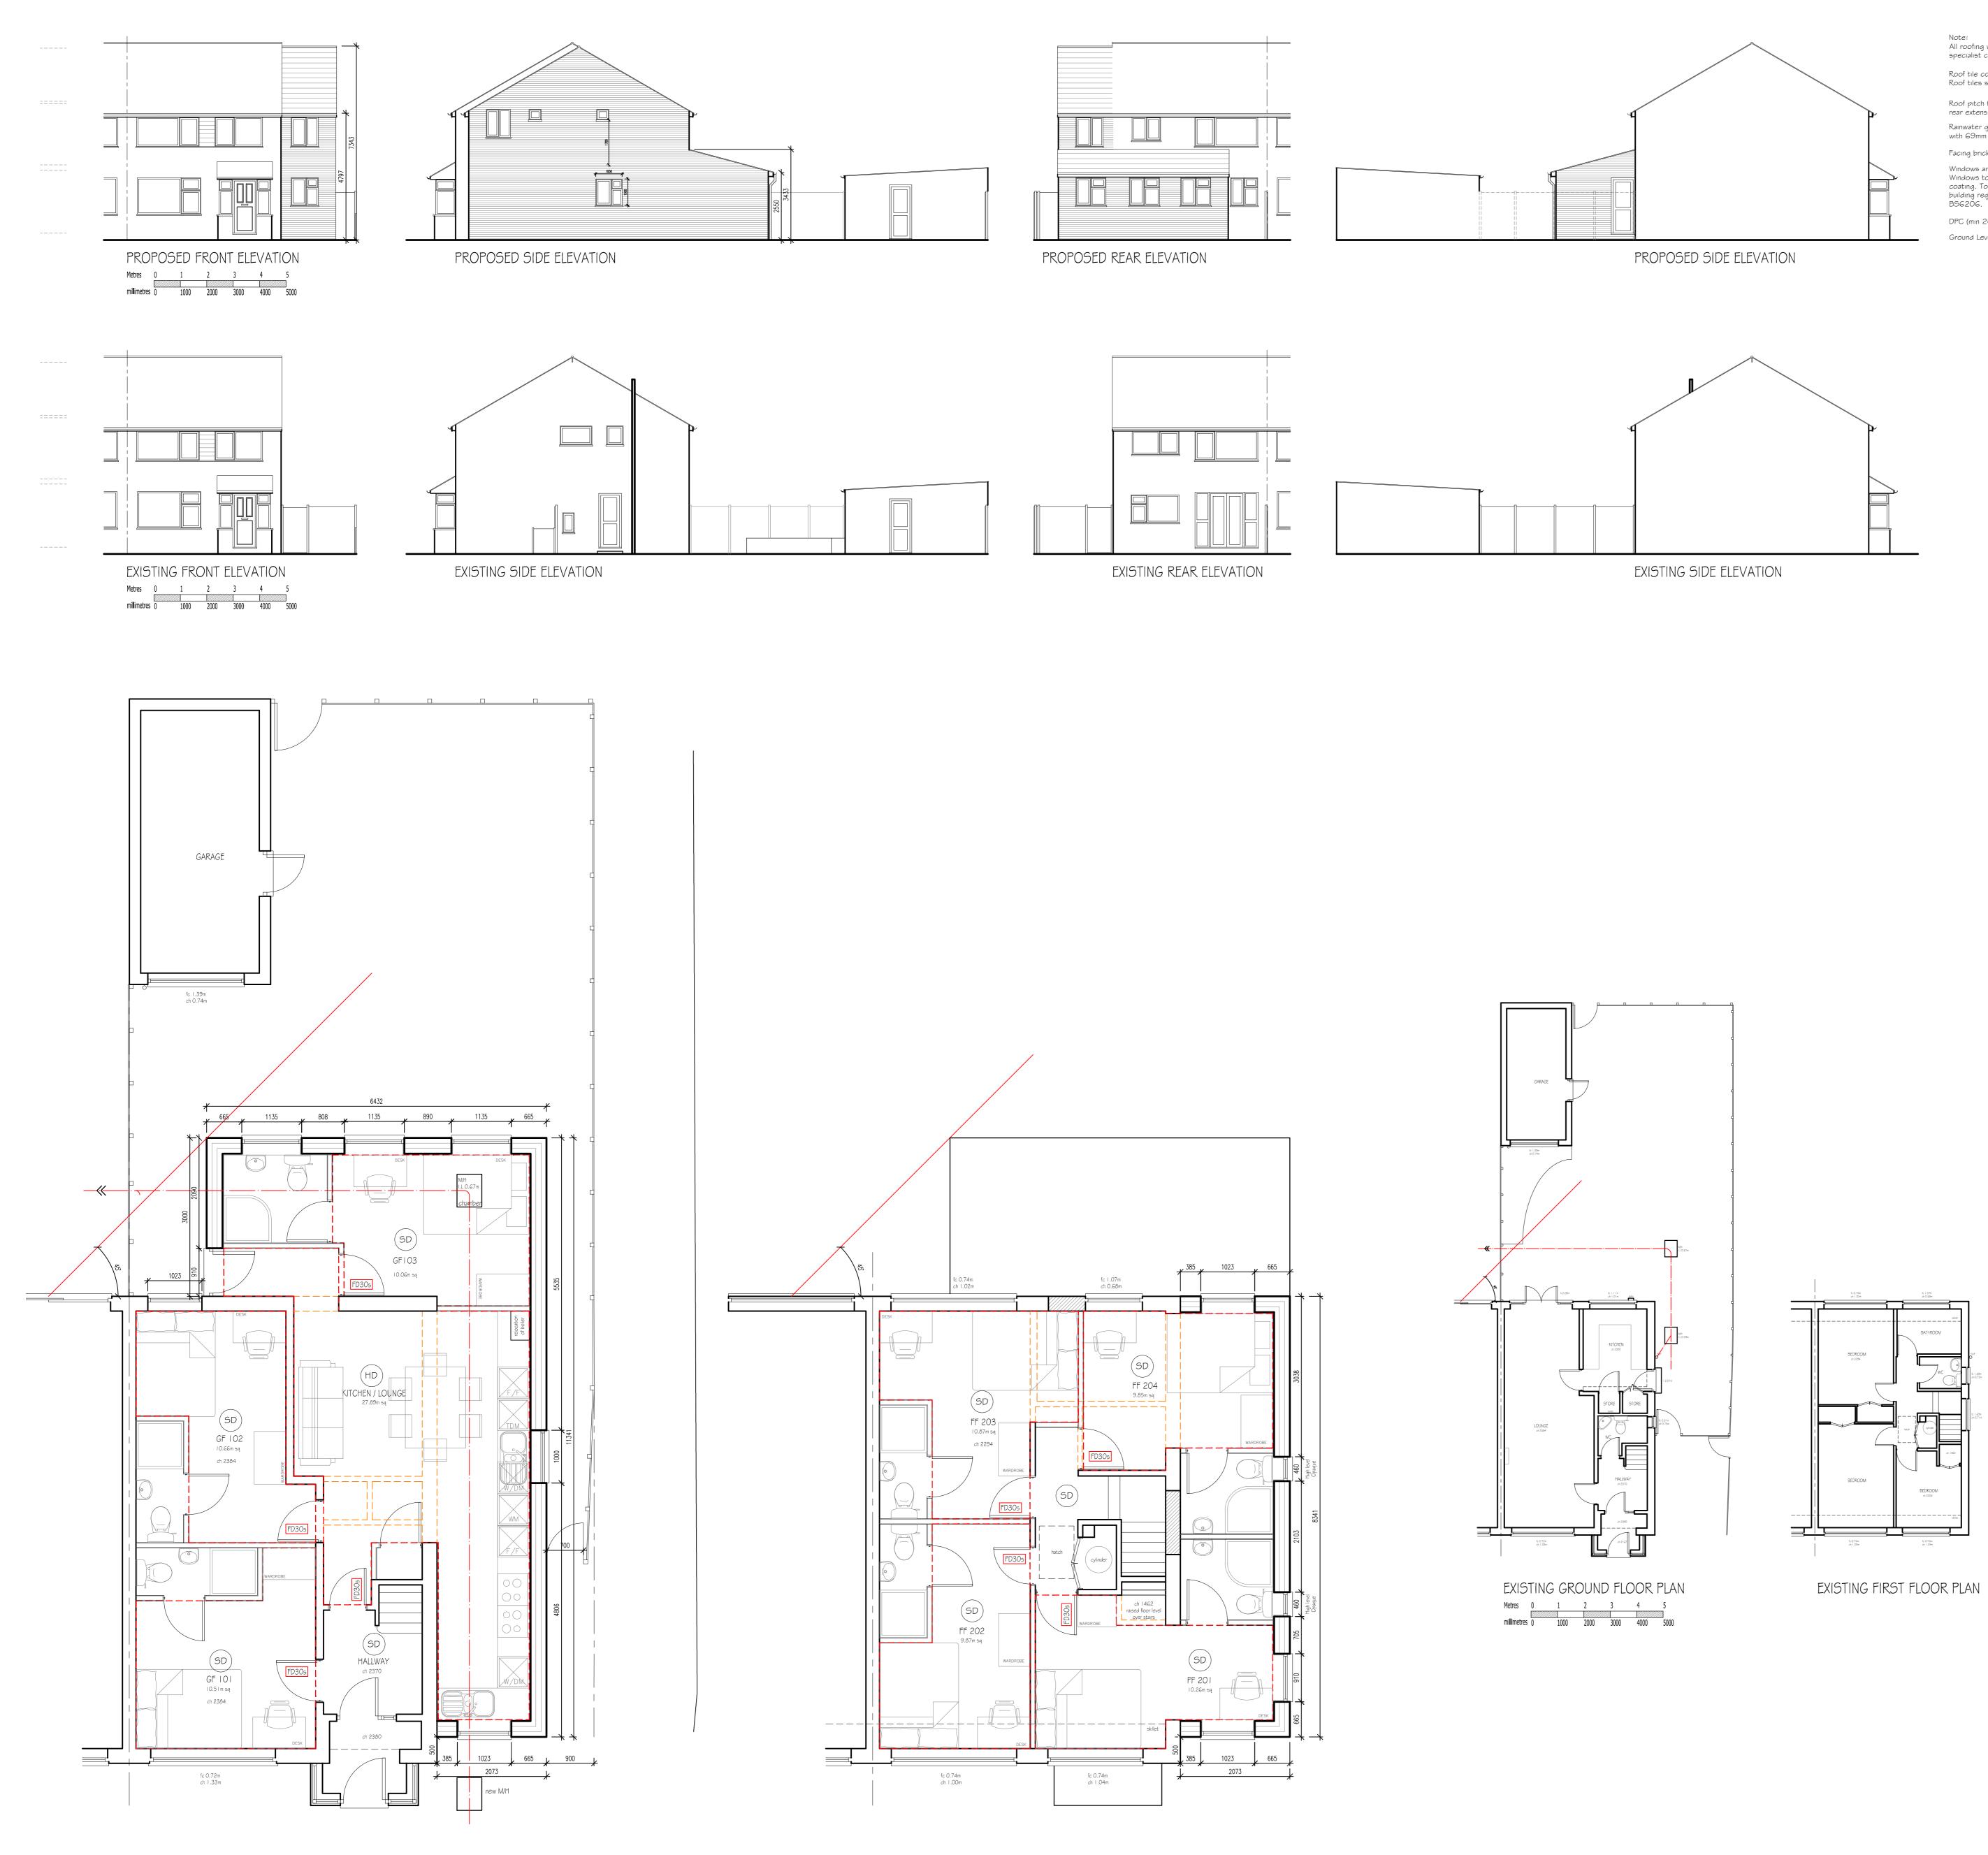

PROPOSED GROUND FLOOR PLAN

This drawing is the property of SPG DESIGN LIMITED. Copyright is reserved by them and no part of this drawing may be reproduced in any form, material or electronic format without the written consent of the copyright owner. The drawing is issued on the condition that it is not copied, reproduced, retained or disclosed to any unauthorised person, either wholly or in part without the consent in writing of:

\_\_\_\_\_

Do not scale off this drawing - All dimensions and setting out to be verified on site. If in doubt contact the originator for clarification. NOTES:

Project Title: Two-storey side and rear extension to form 2 four bedrooms flats to be used as HIMO, sui generis Drawing Title: Existing and Proposed details Project No: Dwg No: Revision: 8125 03 С

Drawn:

Scale: 1:50 1:100 @ A0 Mar 2019 JJ \_\_\_\_\_ COPYRIGHT © 2004 SPG DESIGN LTD. ALL RIGHTS RESERVED.

PROPOSED FIRST FLOOR PLAN